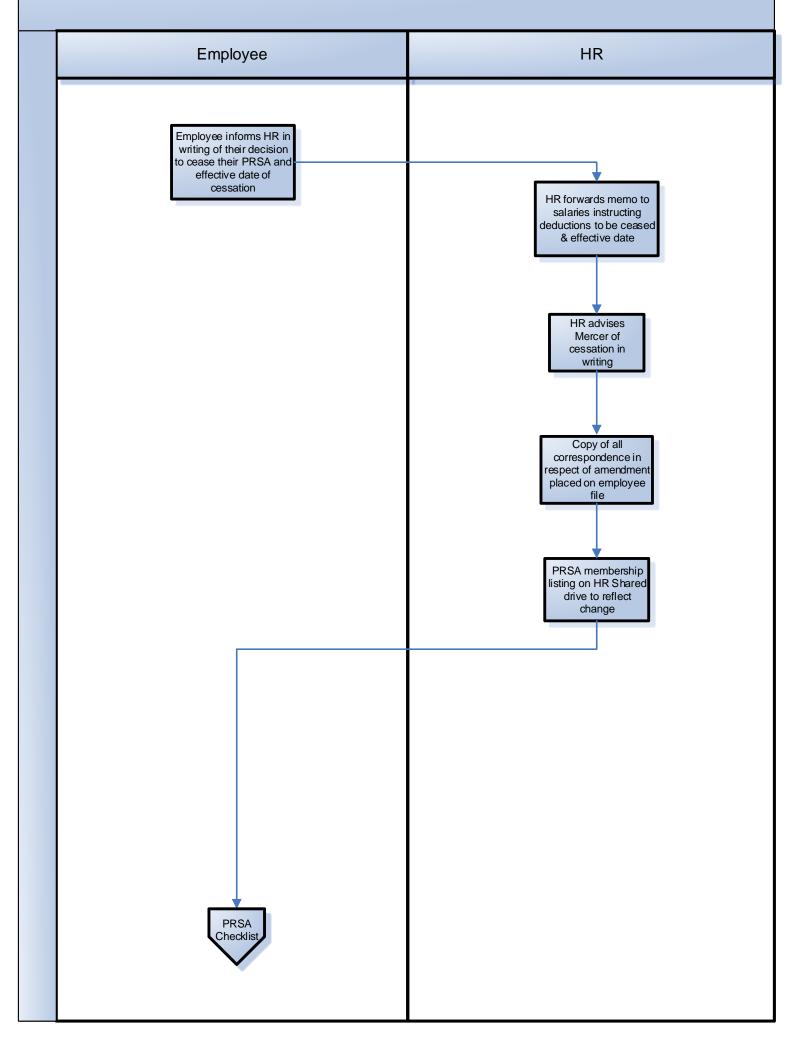

## PP008.7 Personal Retirement Savings Account Scheme Cessation (Requested)

Business Objective: To allow employees to avail of, amend or cease PRSA as requested/appropriate.

Owner: HR Officer Pensions

Date: 16<sup>th</sup> May 2017