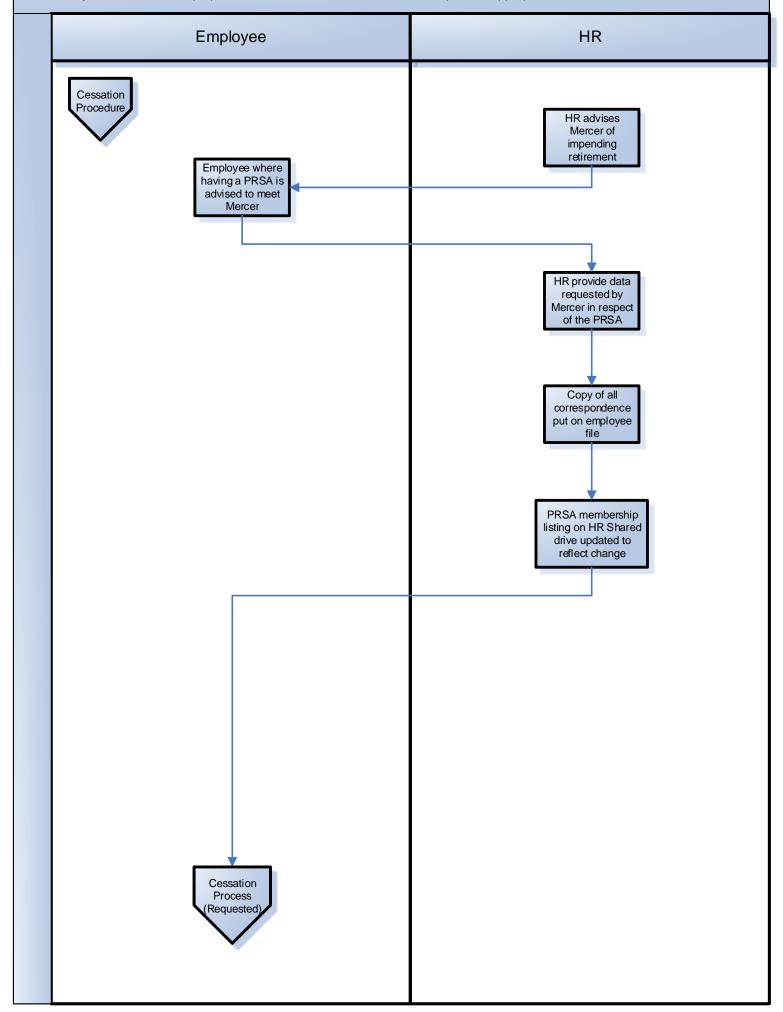

PP008.7 Personal Retirement Savings Account Scheme Cessation Retirement

**Business Objective:** To allow employees to avail of, amend or cease PRSA as requested/appropriate.

Owner: HR Officer Pensions Date: 16<sup>th</sup> May 2017